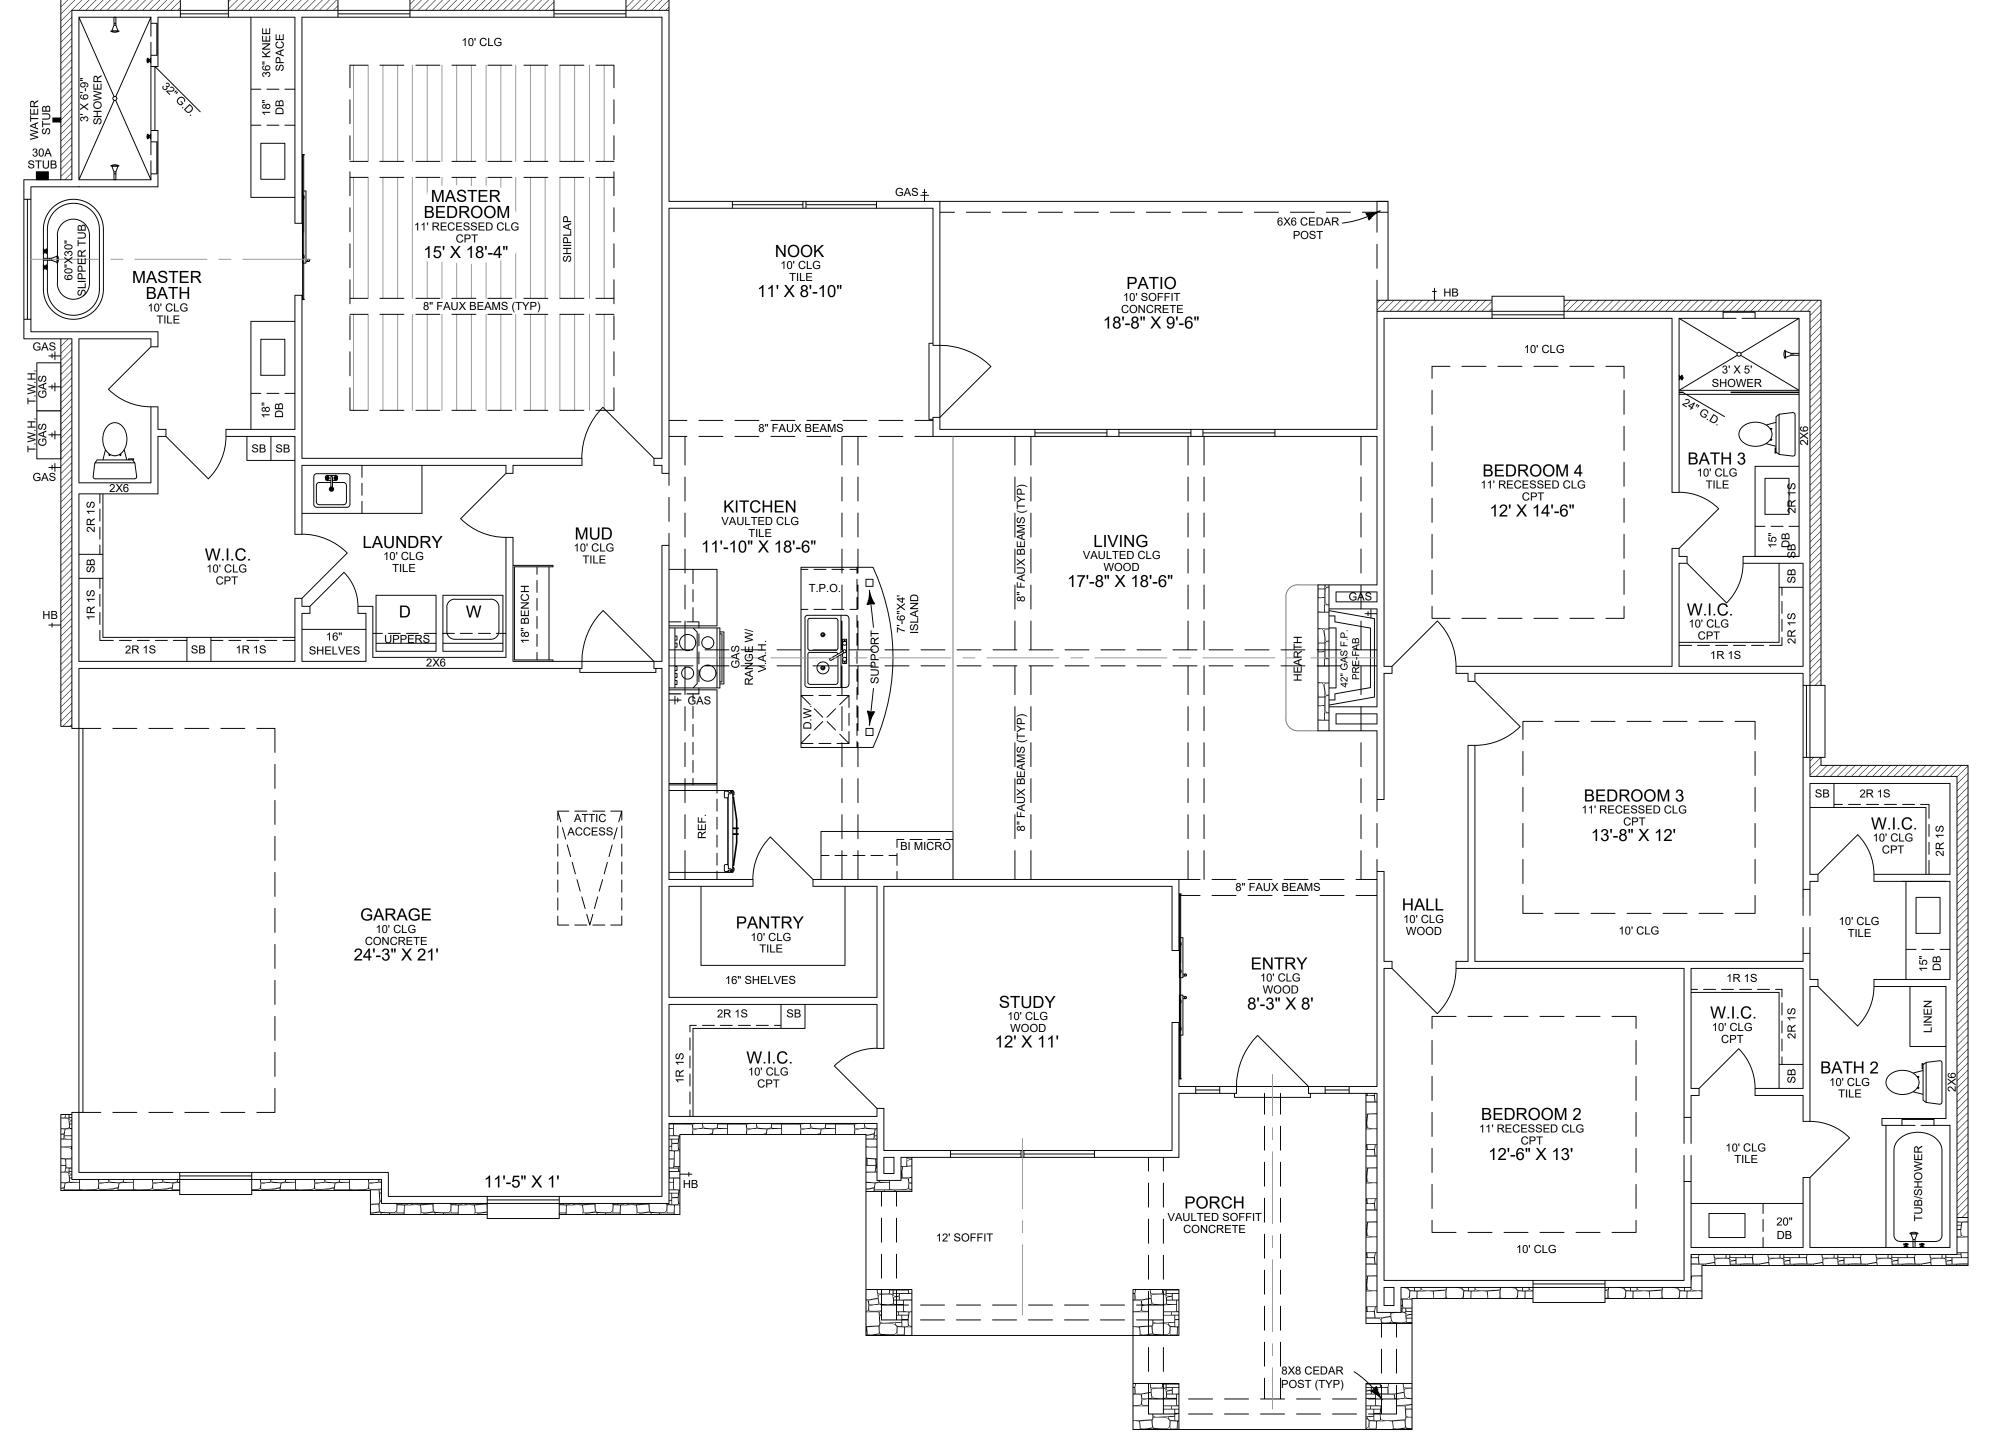

| AREAS                              | S/F   |
|------------------------------------|-------|
| TOTAL A/C:                         | 2,593 |
| PORCH:                             | 219   |
| COVERED PATIO:                     | 175   |
| GARAGE:                            | 560   |
| TOTAL:                             | 3,547 |
| OVERALL DIMENSION:<br>81' X 59'-7" |       |