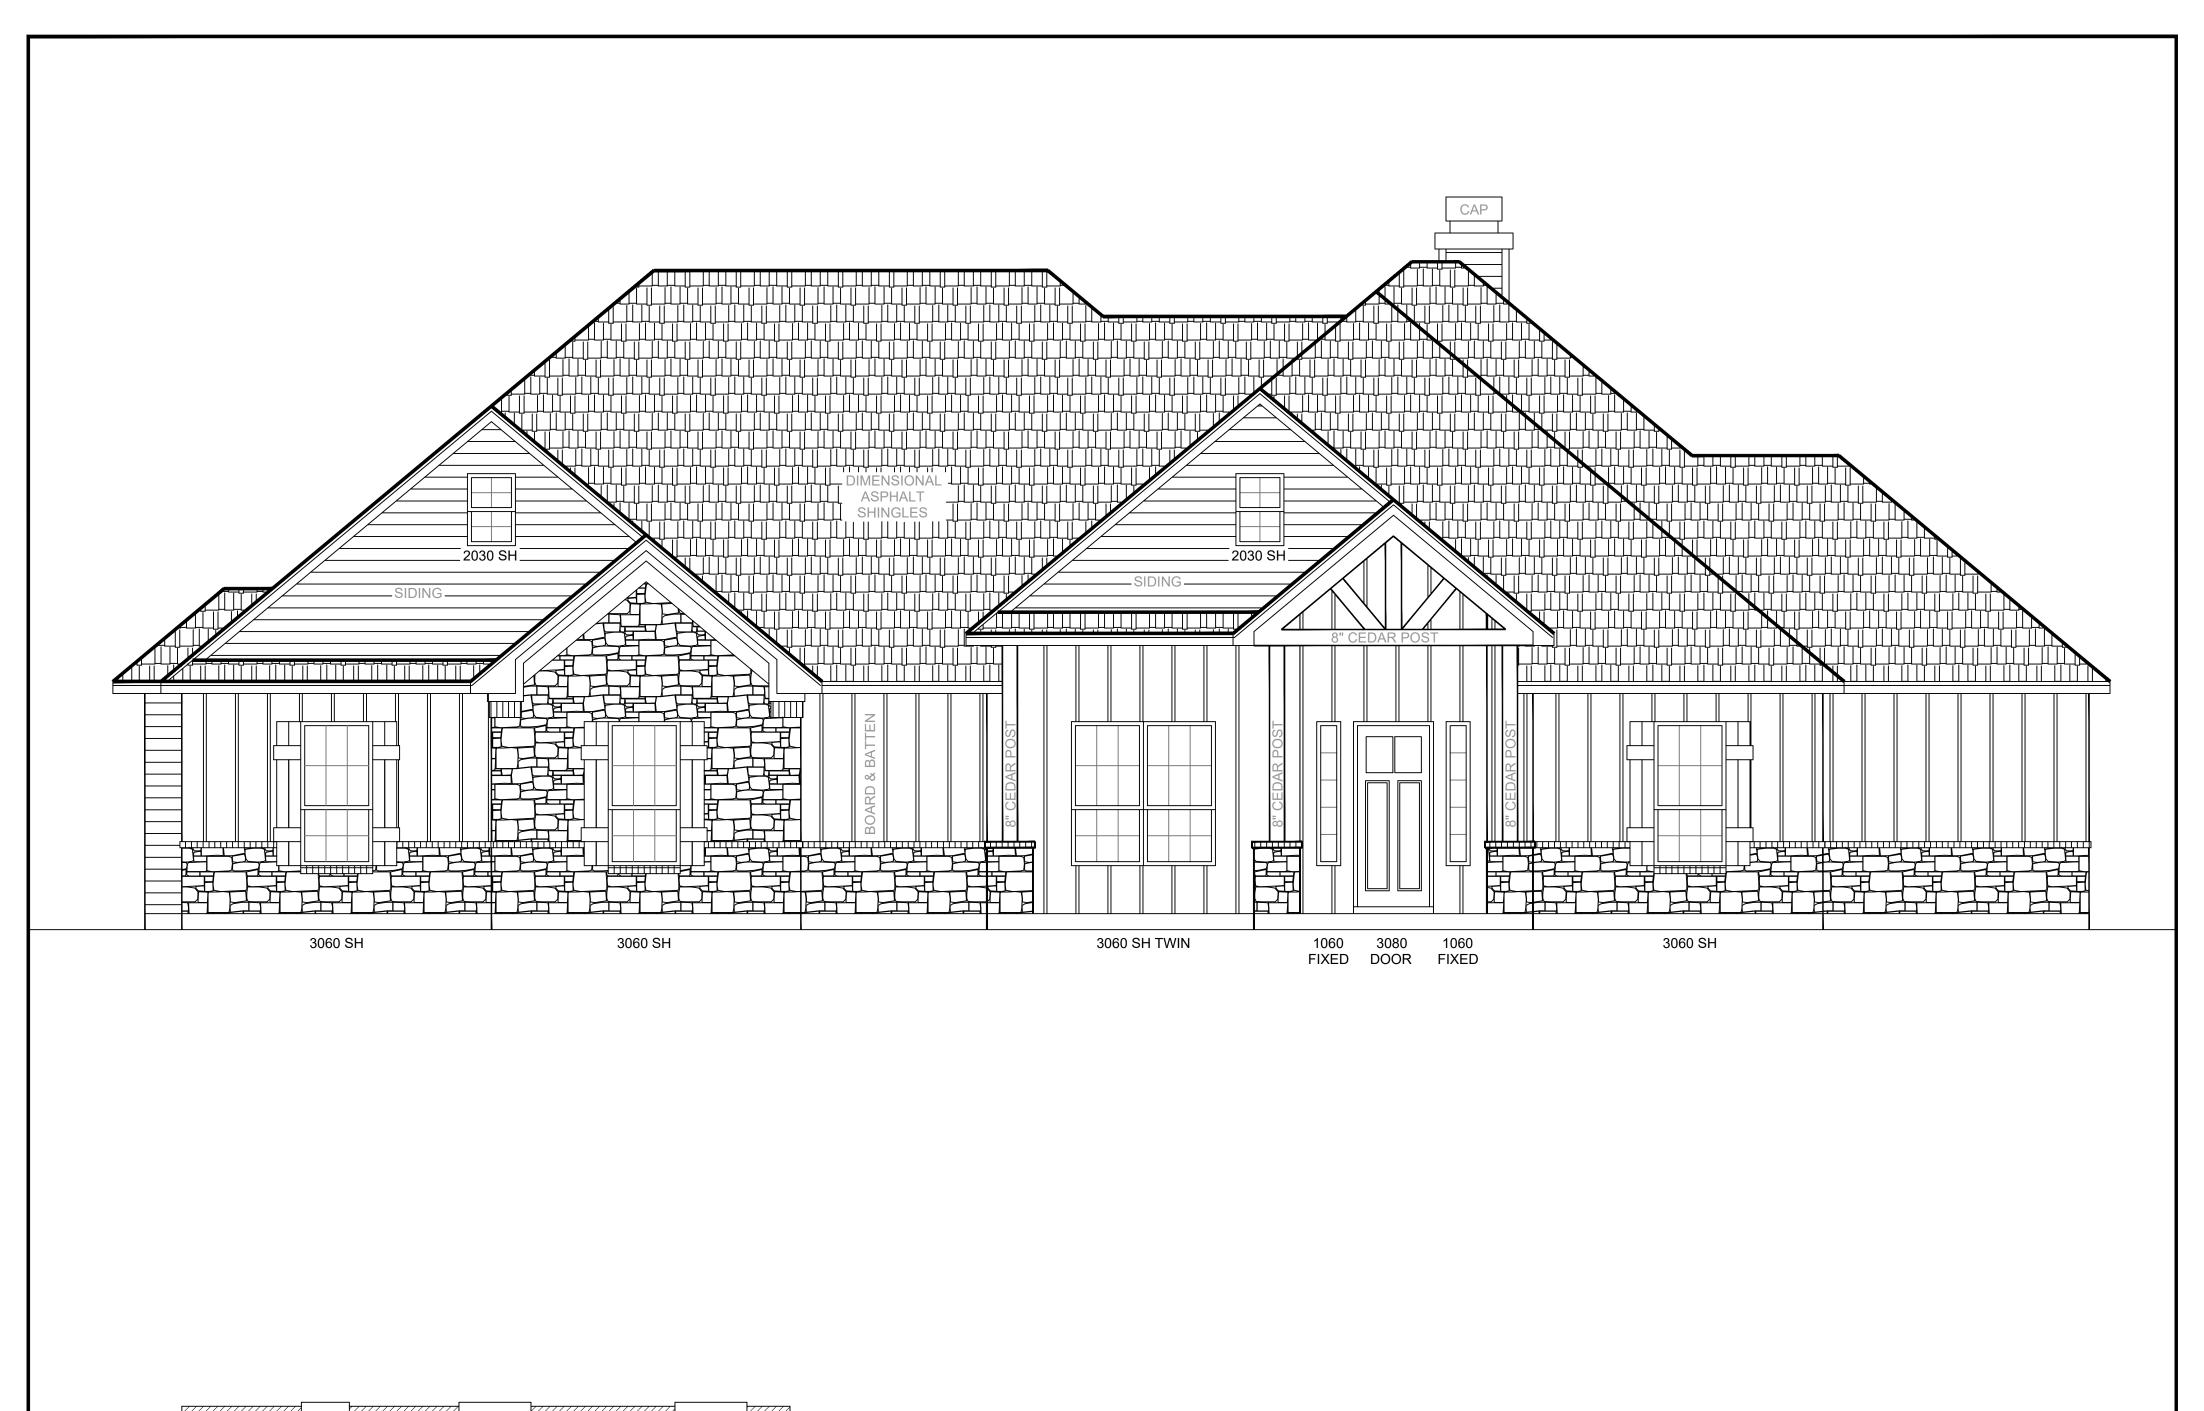

| AREAS                              | S/F   |
|------------------------------------|-------|
| TOTAL A/C:                         | 2,593 |
| PORCH:                             | 219   |
| COVERED PATIO:                     | 175   |
| GARAGE:                            | 560   |
| TOTAL:                             | 3,547 |
| OVERALL DIMENSION:<br>81' X 59'-7" |       |